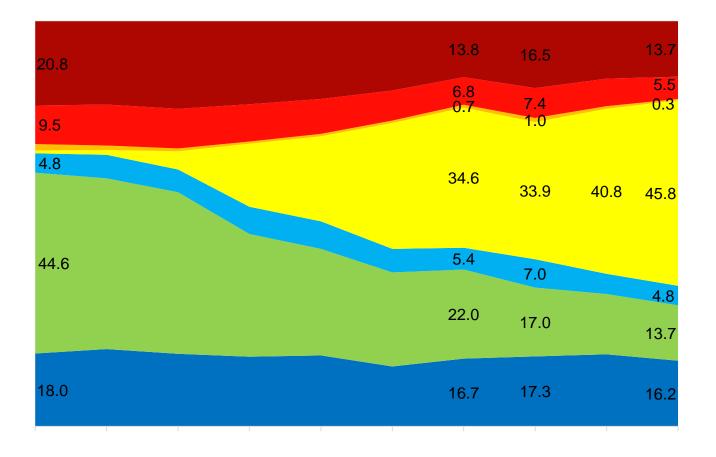

### Net prevention coverage: Casual partners

# Casual partners

# Summary

In 2023, return to pre-pandemic recruitment

• Reflected in testing, sexual behaviour, PrEP use

Continued high levels of HIV treatment and viral suppression HIV prevention coverage with casual partners exceeded 80% for

- the first time
- % reporting casual sex with risk of HIV transmission continued to decrease