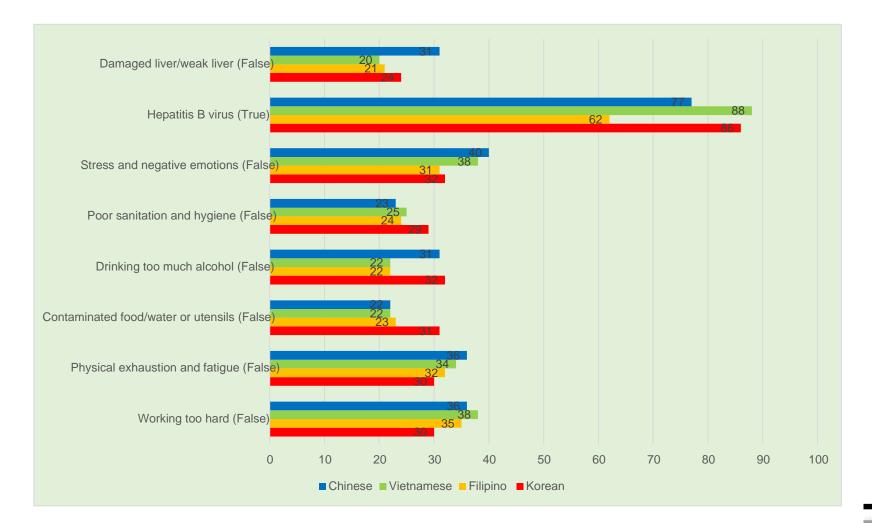

#### Knowledge about the causes of HBV– Participants who agree/strongly agree

- Alcohol & Other Drugs (AOD) + Harm Reduction
- Hepatitis C (HCV) Treatment, Elimination, and Cure
- HCV in the Prisore8ing
- COVID19 and AOD use