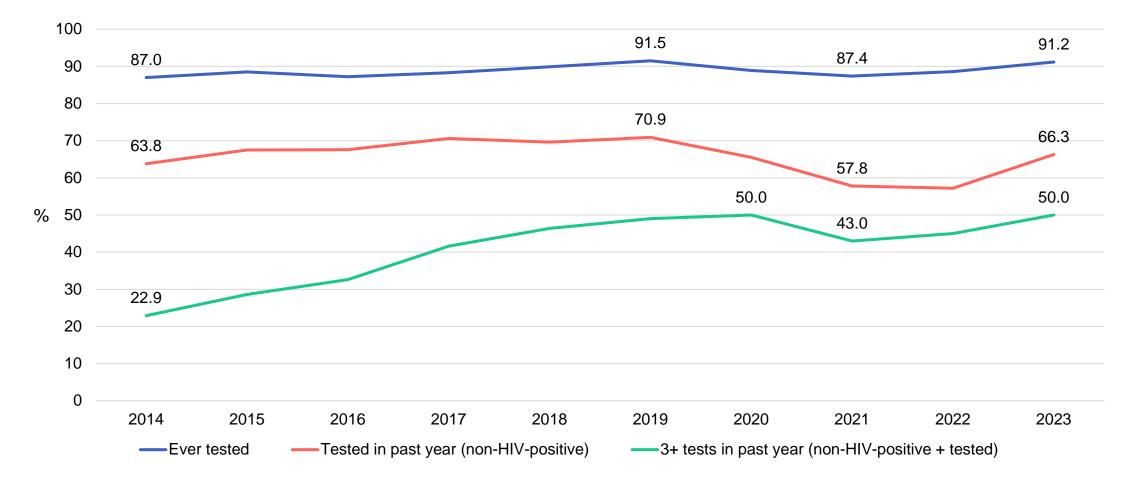

# HIV testing

# Summary

In 2023, return to pre-pandemic recruitment

• Reflected in testing, sexual behaviour, PrEP use

Continued high levels of HIV treatment and viral suppression HIV prevention coverage with casual partners exceeded 80% for

- the first time
- % reporting casual sex with risk of HIV transmission continued to decrease