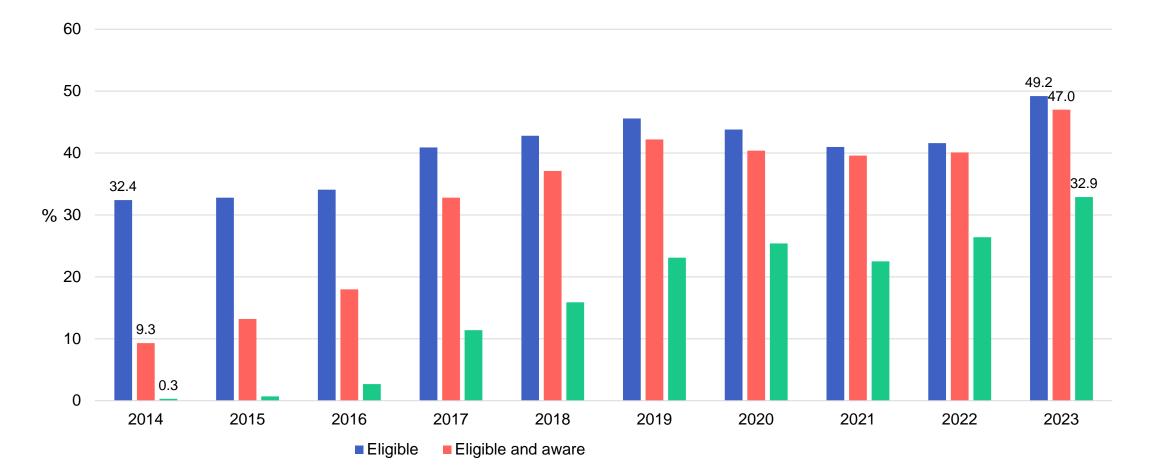

& for Australian First Nations peoples focusing on blobdrne viruses + sexually transmitted infections





- Qualitative interviews with participants regarding poetease service engagement
- Analysis conducted via a framework of 'trust' found consistently negative experiences with trusting relationships rarely described







# GBQ+ Community Periodic Surveys

Main data source on sexual, drug use, testing and prevention practices

- Related to transmission of HIV and other STIs
- Gay, bi+, and queer (GBQ+) men and non-binary people who have sex with GBQ+ men

COVID-19 impacted participant recruitment between 2020-2022

• 2023 closer to pre-pandemic efforts

In 2023: Increased bi+, increased cultural diversity, older age, decreased % living with HIV



# HIV testing





### PrEP cascade



### Net prevention coverage: Casual partners





# Casual partners





# Summary

In 2023, return to pre-pandemic recruitment

• Reflected in testing, sexual behaviour, PrEP use

Continued high levels of HIV treatment and viral suppression HIV prevention coverage with casual partners exceeded 80% for

- the first time
- % reporting casual sex with risk of HIV transmission continued to decrease













#### . *.*









#### Toble Au Ganussannfikingen messeligeins ausfülssarturenden in sekäänän urein sontisuausus.

| Chinese langu