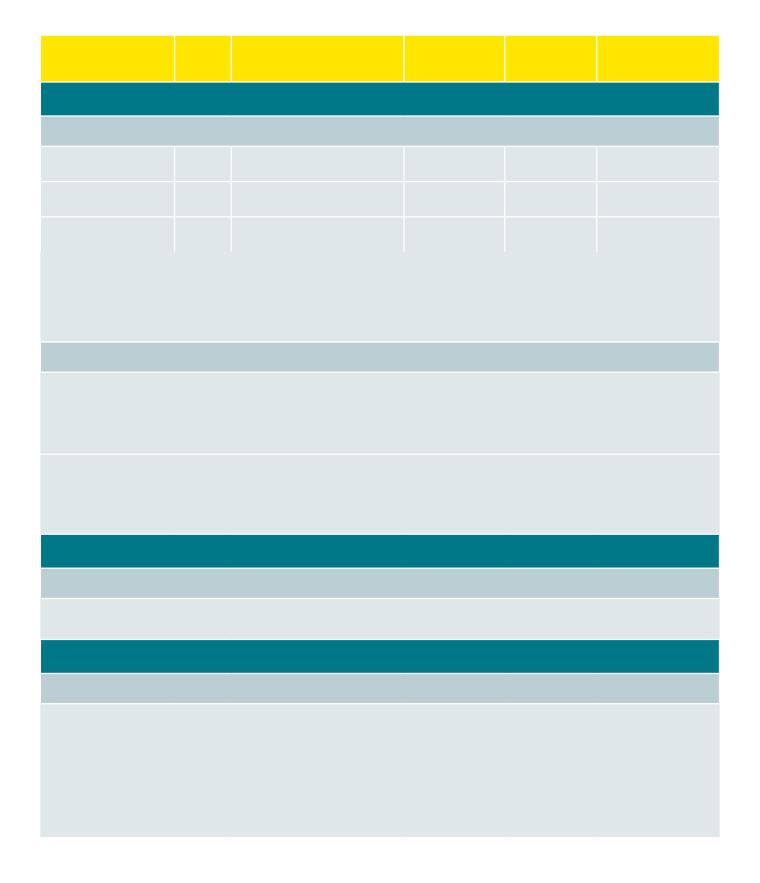

a0010a0010a0010a0010a0010

|                         | 100           |                                                     |                              |                                 |                                           |
|-------------------------|---------------|-----------------------------------------------------|------------------------------|---------------------------------|-------------------------------------------|
| Degree level            | AQF<br>l evel | Degree                                              | Special i sation             | Location & postcode             | Course duration                           |
|                         |               |                                                     |                              |                                 |                                           |
|                         |               |                                                     |                              |                                 |                                           |
| Associate degree        | Level 6       | Associate degree of<br>Construction Management      |                              | North Terrace<br>campus<br>5000 | 2 years full-time<br>Part-time equvialent |
| Bachelor degree         | Level 7       | Bachelor of Construction<br>Management              |                              | North Terrace<br>campus<br>5000 | 3 years full-time<br>Part-time equivalent |
| Bachelor Honours degree | Level 8       | Bachelor of Construction<br>Management (Honours)    |                              | North Terrace<br>campus<br>5000 | 4 years full-time<br>Part-time equivalent |
|                         |               |                                                     |                              |                                 |                                           |
| Bachelor Honours degree | Level 8       | 0 Td[Le)6.8 (v)6.4 (el 8 gealpus) 17-2667 ed campus | d(doeginen) e.quiv4(e.n) 6.8 | (v)6.4 (el 7) <b>∏</b> (th T10  | Tw 9T10.1.Tq 1 0 -1.456 TL1               |
|                         |               | 5000                                                |                              |                                 |                                           |
|                         |               |                                                     |                              |                                 |                                           |
|                         |               |                                                     |                              |                                 |                                           |
|                         |               |                                                     |                              |                                 |                                           |
|                         |               |                                                     |                              |                                 |                                           |
|                         |               |                                                     |                              |                                 |                                           |
|                         |               |                                                     |                              |                                 |                                           |
|                         |               |                                                     |                              |                                 |                                           |
|                         |               |                                                     |                              |                                 |                                           |
|                         |               |                                                     |                              |                                 |                                           |
|                         |               |                                                     |                              |                                 |                                           |
|                         |               |                                                     |                              |                                 |                                           |