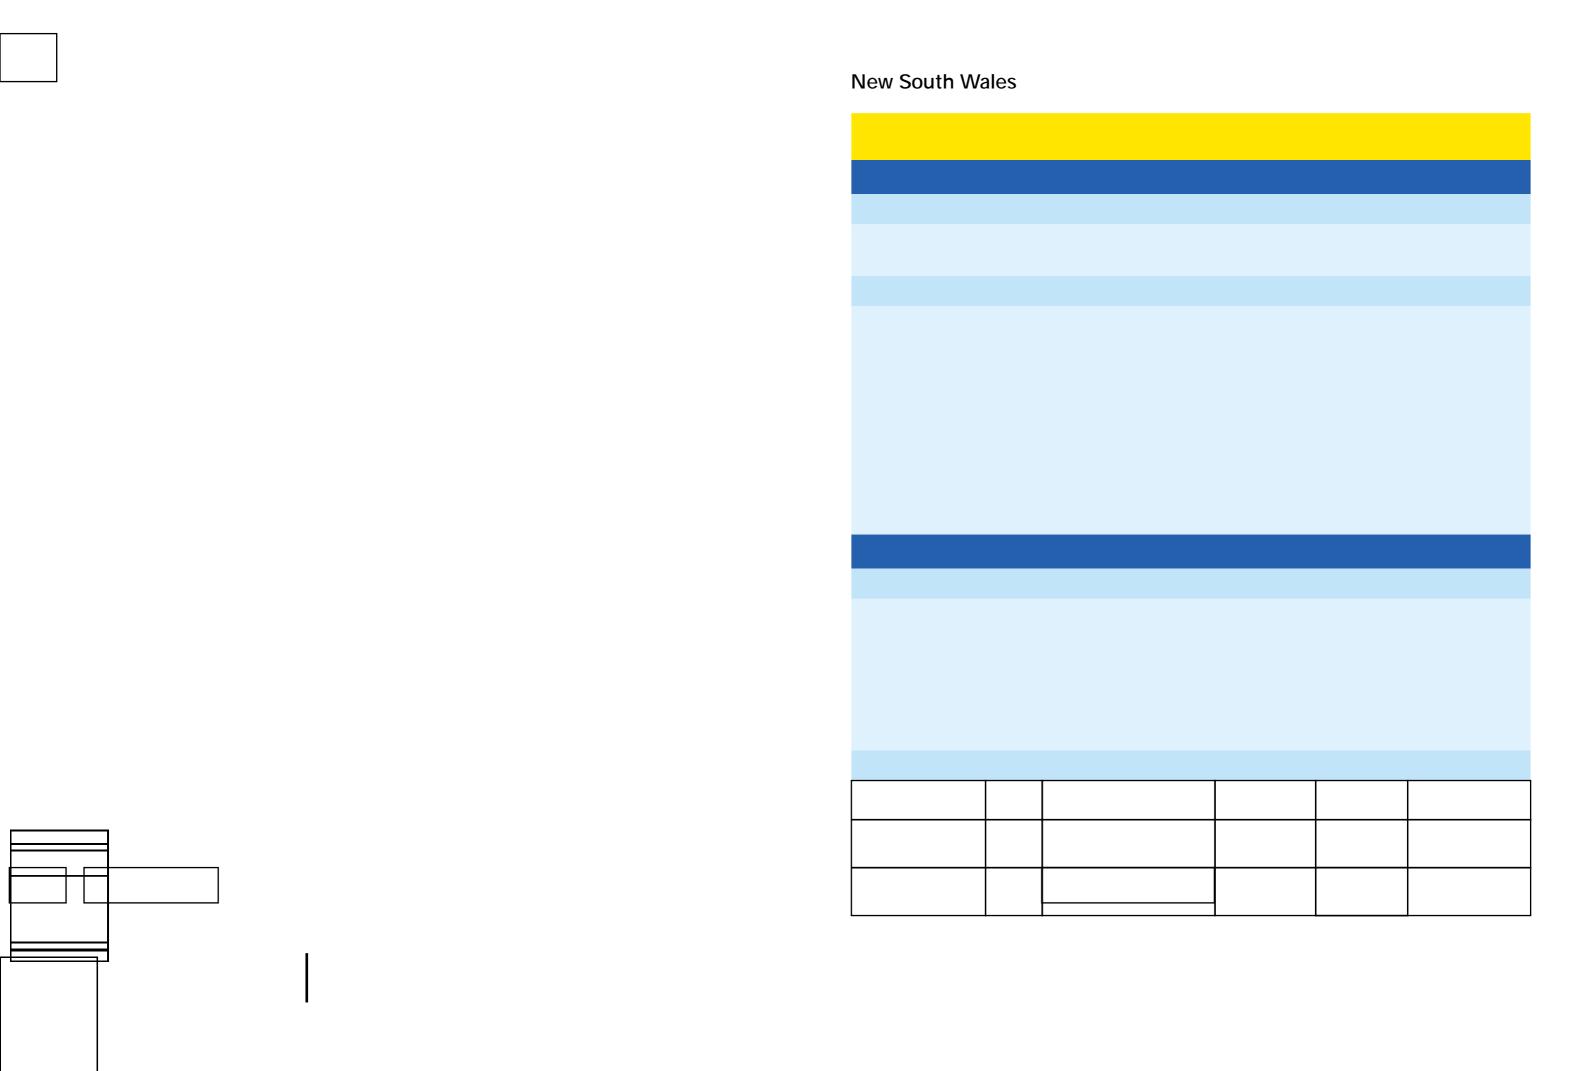

| Degree level              | AQF<br>l evel | Degree                                                           | Specialisation | Location & postcode    | Course duration                           |
|---------------------------|---------------|------------------------------------------------------------------|----------------|------------------------|-------------------------------------------|
|                           |               |                                                                  |                |                        |                                           |
|                           |               |                                                                  |                |                        |                                           |
| Undergraduate Certif cate |               | Undergraduate Certif cate in<br>Building Construction Management |                | Footscray Park<br>3011 | 0.5 years full-time                       |
| Bachelor degree           | Level 7       | Bachelor of Building Surveying                                   |                | Online                 | 3 years full-time<br>Part-time equivalent |
| Bachelor Honours degree   | Level 8       | Bachelor of Construction<br>Management (Honours)                 |                | Footscray Park<br>3011 | 4 years full-time<br>Part-time equivalent |
|                           |               |                                                                  |                |                        |                                           |
| Graduate Certif cate      | Level 8       | Graduate Certif cate in<br>Building Surveying                    |                | Online                 | 0.5 years part-time                       |
|                           |               |                                                                  |                |                        |                                           |
|                           |               |                                                                  |                |                        |                                           |
| Graduate Diploma          | Level 8       | Graduate Diploma in<br>Construction Law                          |                | Parkville<br>3010      | 6 months full-time<br>1 year part-time    |
| Graduate Diploma          | Level 8       | <u>Graduate Diploma in</u><br><u>Property Valuation</u>          |                | Parkville<br>3010      | 1 year full-time<br>2 years part-time     |
| Master degree             | Level 9       | Master of Construction Law                                       |                | Parkville<br>3010      | 1 year full-time<br>42 months part-time   |
| Master degree             | Level 9       | Master of Construction<br>Management                             |                | Parkville<br>3010      | 3 years full-time<br>6 years part-time    |
| Master degree             | Level 9       | Master of Property                                               |                | Parkville<br>3010      | 3 years full-time<br>6 years part-time    |
| Double Master degree      | Level 9       | Master of Architecture and Master of Construction Management     |                | Parkville<br>3010      | 4 years full-time<br>8 years part-time    |
| Double Master degree      | Level 9       | Master of Construction Management and Master of Property         |                | Parkville<br>3010      | 4 years full-time<br>8 years Part-time    |
| Double Master degree      | Level 9       | Master of Architecture and<br>Master of Property                 |                | Parkville<br>3010      | 4 years full-time<br>8 years Part-time    |
|                           |               |                                                                  |                |                        |                                           |