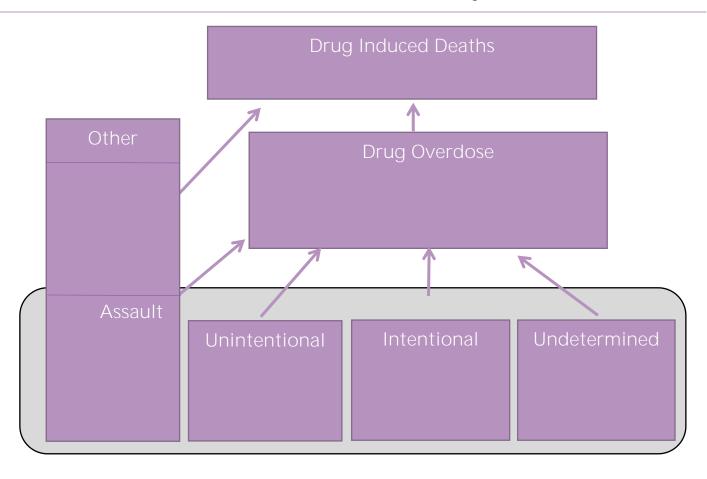

Overdose and Other Drug-Induced Deaths in Australia - Methods

2021

 $= \frac{(2021 - 2020)}{2020} \times 100$ 

2021

 $=\frac{2021}{2020}$ 

= ( - 1) × 100%

|                                  | Overdose and Other Drug-Induced Deaths in Australia - Methods |
|----------------------------------|---------------------------------------------------------------|
| Underlying cause of death (UCOD) |                                                               |
| Associated causes of death (ACOD |                                                               |
| Multiple causes of death (MCOD)  |                                                               |
| 'drug-induced deaths'            | 'drug-related deaths'                                         |
|                                  |                                                               |
|                                  |                                                               |
|                                  |                                                               |
| 'Drug overdose deaths'           |                                                               |
|                                  |                                                               |
|                                  |                                                               |
|                                  |                                                               |
|                                  |                                                               |
|                                  |                                                               |
|                                  |                                                               |
|                                  |                                                               |
|                                  |                                                               |