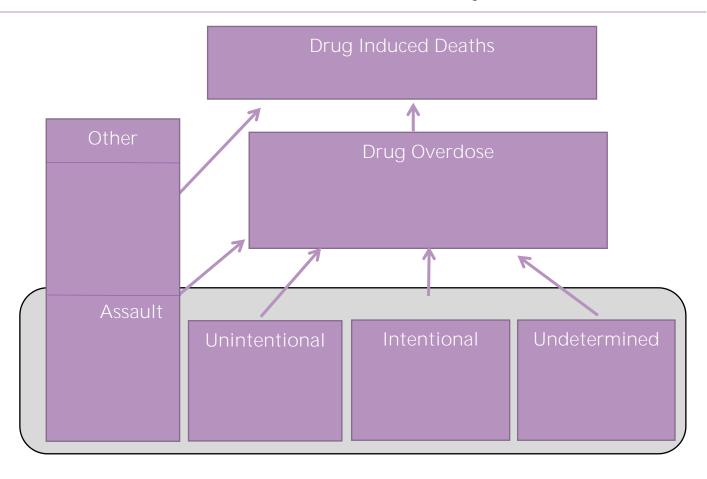

Overdose and Other Drug-Induced Deaths in Australia - Methods

2021

 $= \frac{(2021 - 2020)}{2020} \times 100$ 

2021

 $=\frac{2021}{2020}$ 

= ( - 1) × 100%

|                                  | Overdose and Other Drug-Induced Deaths in Australia - Methods |
|----------------------------------|---------------------------------------------------------------|
| Underlying cause of death (UCOD) |                                                               |
| Associated causes of death (ACOD |                                                               |
| Multiple causes of death (MCOD)  |                                                               |
| 'drug-induced deaths'            | 'drug-related deaths'                                         |
|                                  |                                                               |
|                                  |                                                               |
|                                  |                                                               |
| 'Drug overdose deaths'           |                                                               |
|                                  |                                                               |
|                                  |                                                               |
|                                  |                                                               |
|                                  |                                                               |
|                                  |                                                               |
|                                  |                                                               |
|                                  |                                                               |
|                                  |                                                               |

Underlying Cause of Death (UCOD):

- •
- •
- •
- •
- •
- •
- •

- •
- •
- •
- •
- •
- •
- •
- •
- •
- •
- •
- •
- •
- •
- •

< :

| Overdose and Other Drug-Induced Deaths in Australia - Methods |
|---------------------------------------------------------------|
|                                                               |
|                                                               |
|                                                               |
|                                                               |
|                                                               |
|                                                               |
|                                                               |
|                                                               |
|                                                               |
|                                                               |
|                                                               |
|                                                               |
|                                                               |
|                                                               |
|                                                               |
|                                                               |
|                                                               |
|                                                               |
|                                                               |
|                                                               |
|                                                               |
|                                                               |
|                                                               |