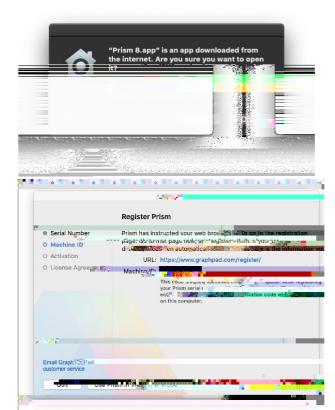

- 2. Save the installer file to your desired location, you will need to run this installer once its downloaded. (Note that file name is called 'InstallPrism8.dmg').
- 3. Open the downloaded file and drag and drop 'Prism 8.app' file in 'Application' folder.

## Licensing GraphPad Prism:

After finishing the Prism installation, open GraphPad Prism to start product registration by opening the 'Prism 8.app' in the 'Applications' folder. The Serial number is available on IT website. This would take to the GraphPad Prism Product Registration page online. Registering the product will send out an email to the registered email address with activation code for the activation.